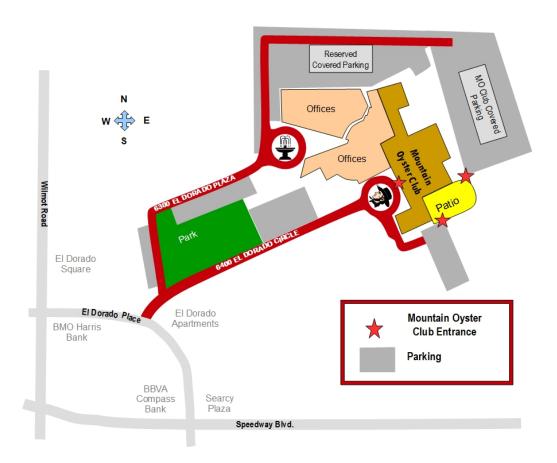

## Directions to the M O Club

**From the South:** Go North on Wilmot past the light at Speedway. Just after the BMO Harris Bank make a right hand turn onto El Dorado Place. Take the second left onto El Dorado Circle. From there you can proceed straight down the tree lined drive and make a right at the cowboy bronze for guest parking. Additional parking is available in the back and to the left as you drive towards the cowboy bronze as shown below.

**From the North:** Go South on Wilmot. After the light at Fairmount, make the first left hand turn onto El Dorado Place. Take the second left onto El Dorado Circle. From there you can proceed straight down the tree lined drive and make a right at the cowboy bronze for guest parking. Additional parking is available in the back and to the left as you drive towards the cowboy bronze as shown below.

**From the East:** Go West on Speedway past Kolb. Make a right hand turn onto El Dorado Place just before the BBVA Compass Bank which is before you reach Wilmot. The road will curve to the left. Make a right onto El Dorado Circle. From there you can proceed straight down the tree lined drive and make a right at the cowboy bronze for guest parking. Additional parking is available in the back and to the left as you drive towards the cowboy bronze as shown below.

**From the West:** Go East turn left at Wilmot from the outside turn lane then just after the BMO Harris Bank make a right hand turn onto El Dorado Place. Take the second left onto El Dorado Circle. From there you can proceed straight down the tree lined drive and make a right at the cowboy bronze for guest parking. Additional parking is available in the back and to the left as you drive towards the cowboy bronze as shown below.